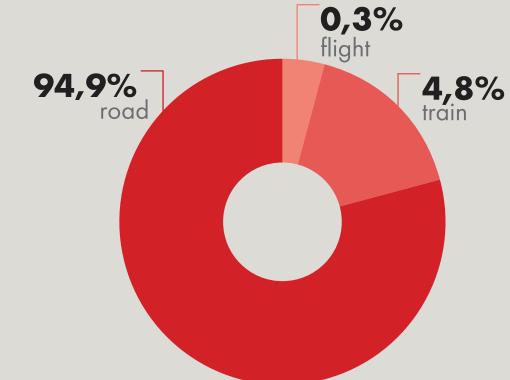

## Travellers's daily average (month)

Working day

Non-Working day

37,0 millions 76% of the total 36,1 millions 75% of the total

The selection of a specific mode of transport was made by analyzing the type of cell crossed by each traveller. Cells's positions corresponding to railway stations and airports are known and the mode attribution is made by an algorithm that analyzes the sequence of the types of cells crossed and associates each movement with the train, plane or other mode (road or ship) following logical rules.