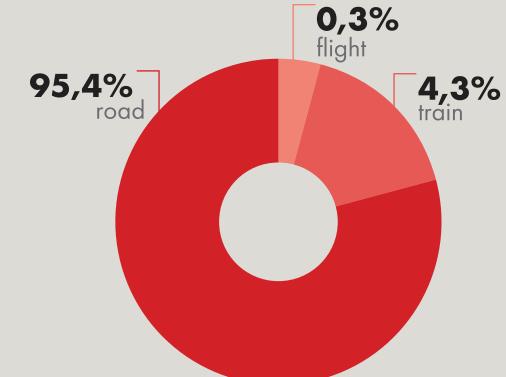

## Travellers's daily average (month)

Working day

Non-Working day

38,3 millions
76% of the total

37 millions
75% of the total

The selection of a specific mode of transport was made by analyzing the type of cell crossed by each traveller. Cells's positions corresponding to railway stations and airports are known and the mode attribution is made by an algorithm that analyzes the sequence of the types of cells crossed and associates each movement with the train, plane or other mode (road or ship) following logical rules.